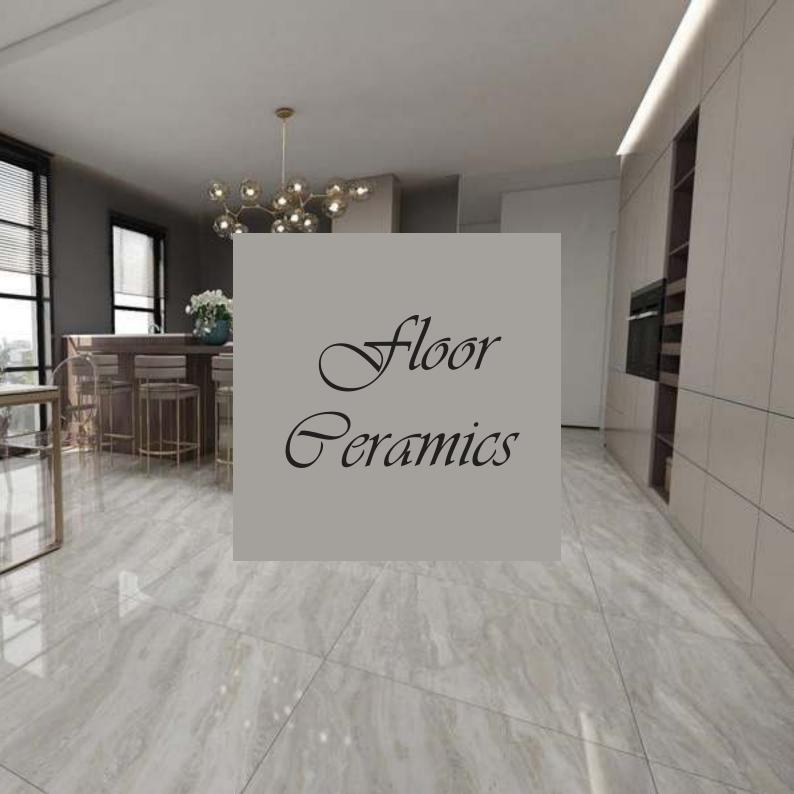

#### Floor Ceramics

Floor ceramics are one of the best options for flooring homes and commercial spaces. They are categorized based on appearance into matte and glossy, based on their coating into glazed and unglazed, and by material into regular ceramics and porcelain ceramics. The renowned Norceram brand offers a wide variety of floor ceramics, including bedroom floor ceramics, kitchen floor ceramics, living room floor ceramics, bathroom floor ceramics, yard floor ceramics, garden and villa floor ceramics (garden and villa wall ceramics), shop and store floor ceramics, commercial space floor ceramics, café and restaurant floor ceramics, parking floor ceramics, and pool tiles and ceramics, all in an unmatched diversity of designs and colors. Common sizes of floor ceramics in this collection include 60x120, 100x100, and 80x160.