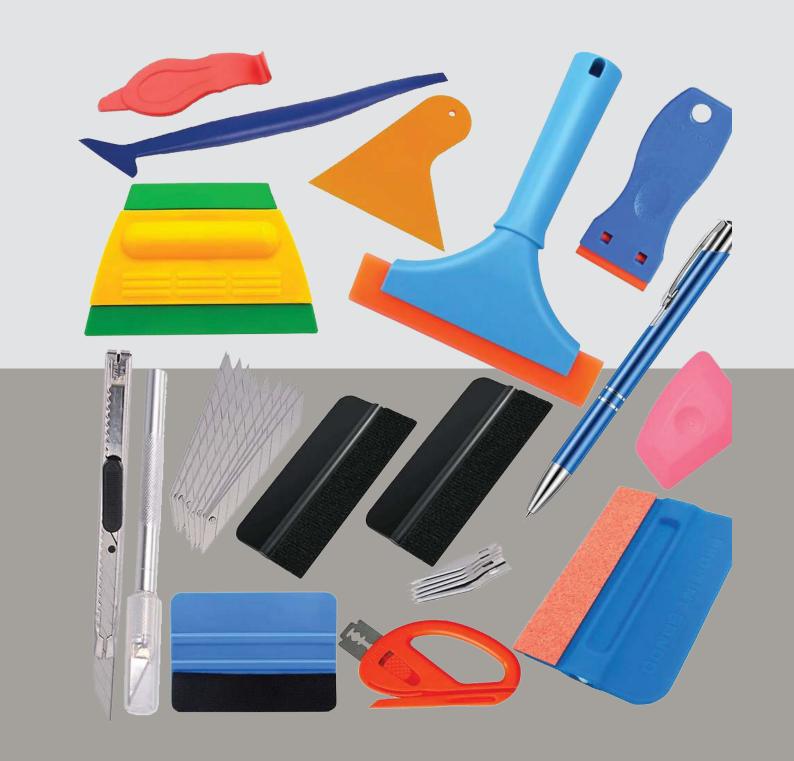

#### Tile and Ceramic Installation Tools

Installing tiles and ceramics is one of the critical activities in building construction and interior decoration. To perform this task correctly and professionally, it is essential to use suitable tools. Tile and ceramic installation tools include tile and ceramic adhesives, installation tools, safety equipment, and tile cutting tools. Having the right tools for tile and ceramic installation ensures more accurate and faster work, creating better and longer-lasting results. The experienced Norceram team strives to provide the best and highest quality products by selecting the most outstanding tools because you deserve the best.