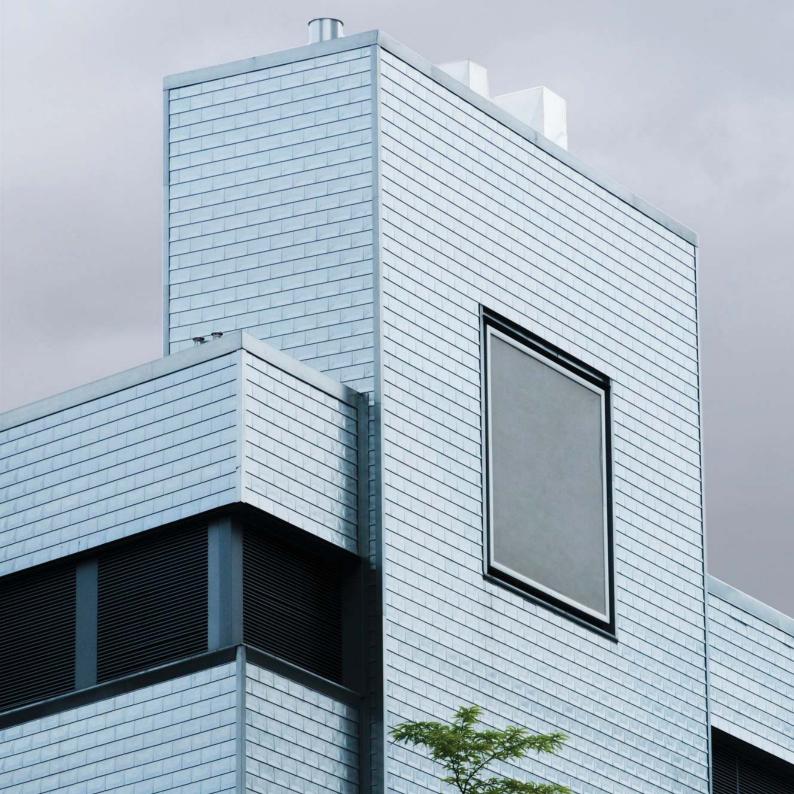

# **Building Façade Ceramics**

Building façade ceramics are an ideal option for those seeking a high-resistance covering against environmental factors. The variety of designs and types of Norceram brand ceramics allows for selecting a suitable design for any taste. These ceramics come in both simple and porcelain types and are generally designed in patterns resembling stone, wood, parquet, etc., in sizes 60x120, 40x100, and 30x90 cm, and are offered by the diligent Norceram team.