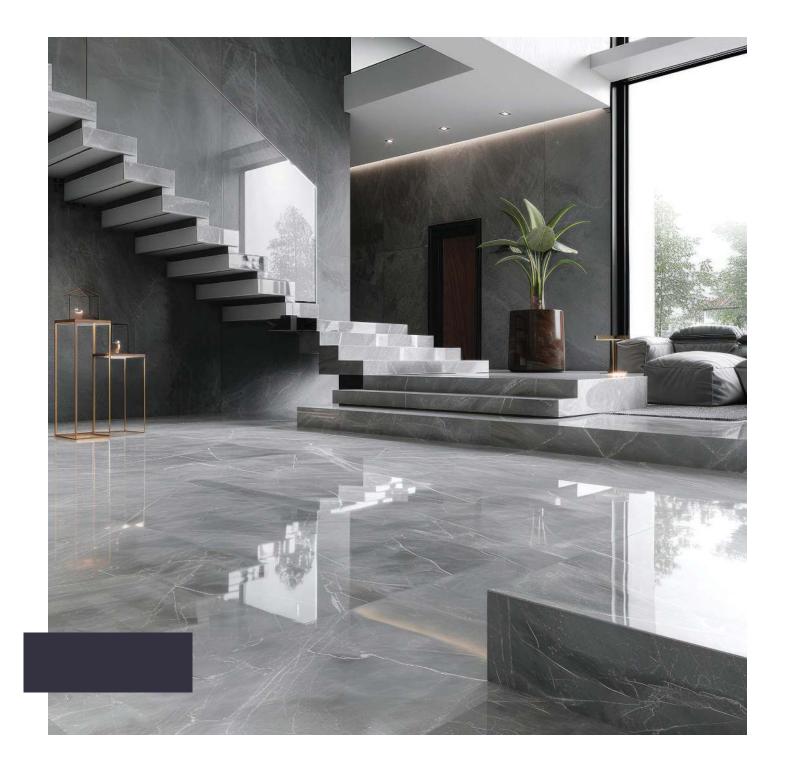

# Hallway and Staircase Ceramics

If you are looking for a practical and beautiful option for hallway and staircase floors and walls, Norceram brand ceramics are the best choice. Matte ceramics, due to their resistance to traffic, are ideal for hallway and staircase floors, while polished and glossy ceramics are the best choices for hallway walls due to their increased light reflection, making the space brighter. The well-known Norceram brand offers various ceramics specifically for hallway floors and walls in an unrivaled variety of designs, colors, and sizes tailored to the tastes of dear customers.