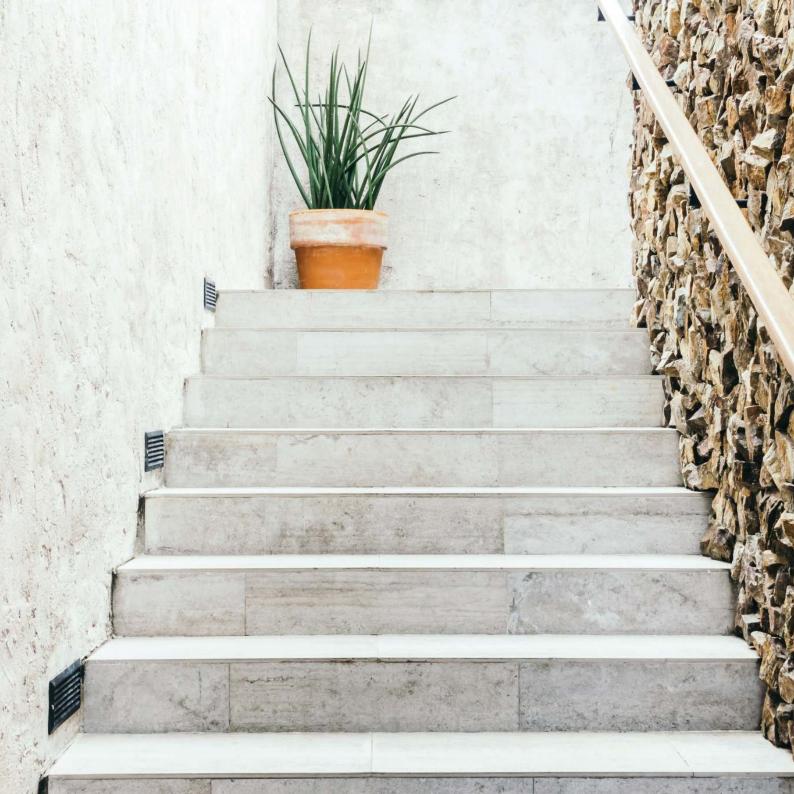

# Hallway and Staircase Ceramics

If you are looking for a practical and beautiful option for hallway and staircase floors and walls, Norceram brand ceramics are the best choice. Matte ceramics, due to their resistance to traffic, are ideal for hallway and staircase floors, while polished and glossy ceramics are the best choices for hallway walls due to their increased light reflection, making the space brighter. The well-known Norceram brand offers various ceramics specifically for hallway floors and walls in an unrivaled variety of designs, colors, and sizes tailored to the tastes of dear customers.